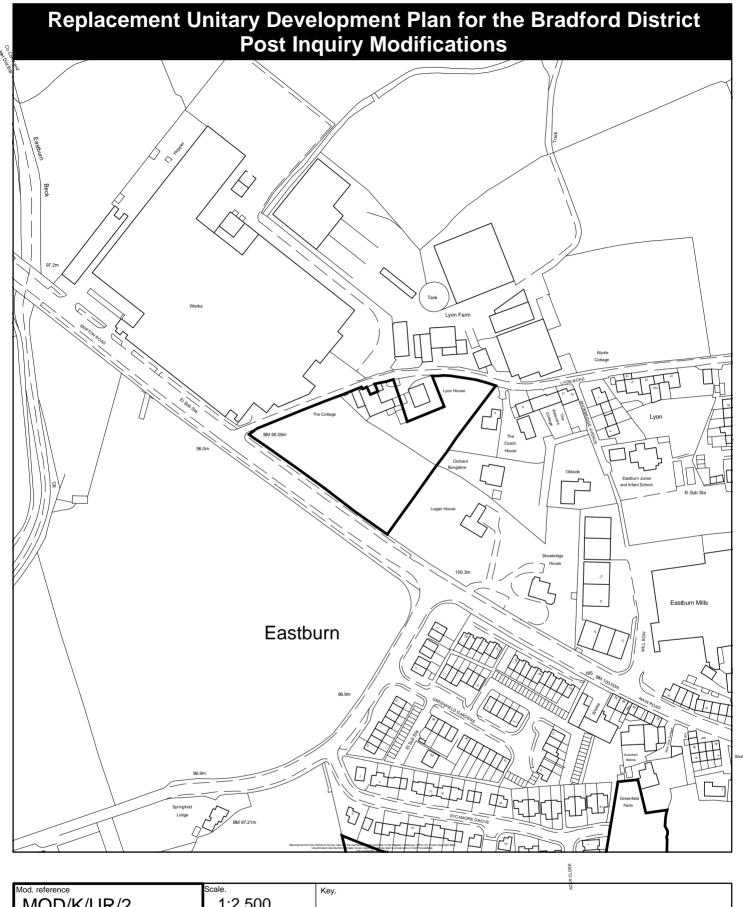

| Mod. reference<br>MOD/K/UR/2                    | <sup>Scale.</sup><br>1:2,500 | Key.<br>Area to be deleted as Safeguarded Land<br>and left unallocated.                             |
|-------------------------------------------------|------------------------------|-----------------------------------------------------------------------------------------------------|
| Site reference<br>K/UR5.2                       | Site Area.<br>0.80 Ha        |                                                                                                     |
| Address<br>Lyon Road,<br>Steeton with Eastburn. | OS Grid Ref.<br>SE 0144      |                                                                                                     |
|                                                 |                              |                                                                                                     |
|                                                 | NORTH                        | © Crown copyright. All rights reserved.<br>City of Bradford Metropolitan District Council 100019304 |